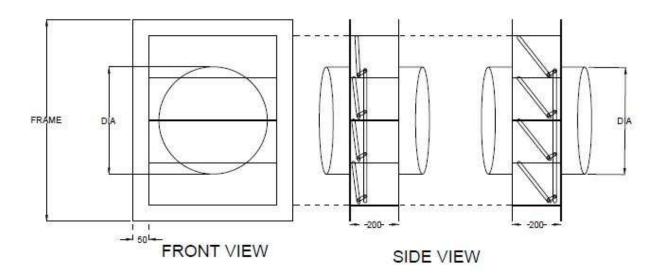

# **BACK DRAFT DAMPER SPIGOT TYPE**

(SARA-BDDS)

#### **FRAME**

Galvanized Steel (1.20mm or 1.50mm)

## **BLADES**

Aluminum Construction (0.60,0.70 & 0.80mm) Maximum Width 200mm SHAFT 12mm Plated Steel ( High Pressure ) 4mm Plated Steel ( 4mm Low Pressure )

#### **Bushing**

Low pressure (4mm Rod Rubber Bushing)

High Pressure (12mm Rod Brass Bushing)

**Finish** 

Mill

Mounting

Vertical & Horizontal

PRODUCT OPTION STAINLES STEEL