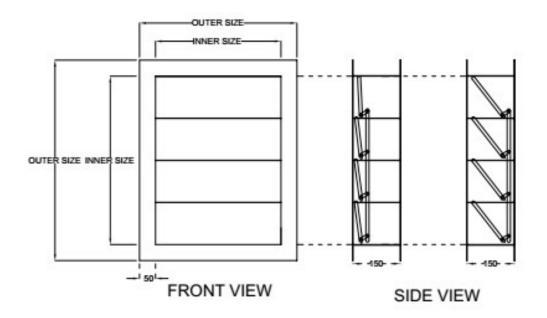

# **BACK DRAFT RECTANGULAR DAMPER**

(SARA-BDD/R)

## **FRAME**

Galvanized Steel (1.20mm or 1.50mm)

### **SHAFT**

12mm Plated Steel (High Pressure)

#### Bushing

Low pressure (4mm Rod Rubber Bushing)

High Pressure (12mm Rod Brass Bushing)

4mm Plated Steel (4mm Low Pressure)

#### **BLADES**

Extruded Aluminium Construction (0.60,0.70 & 0.80mm) Maximum Width 200mm